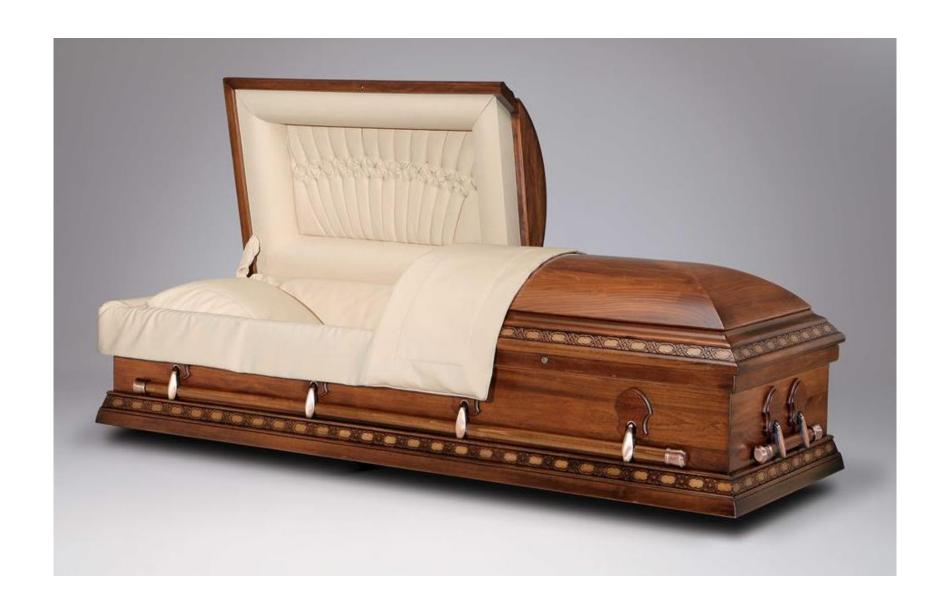

Pieta, poplar, polished dark walnut finish, rosetan crepe interior

Dakota, poplar, medium satin, khaki basket weave interior

Bancroft, engineered wood, amber pine finish, beige linen interior

Homestead, engineered wood, cherry medium laminate, rosetan crepe interior