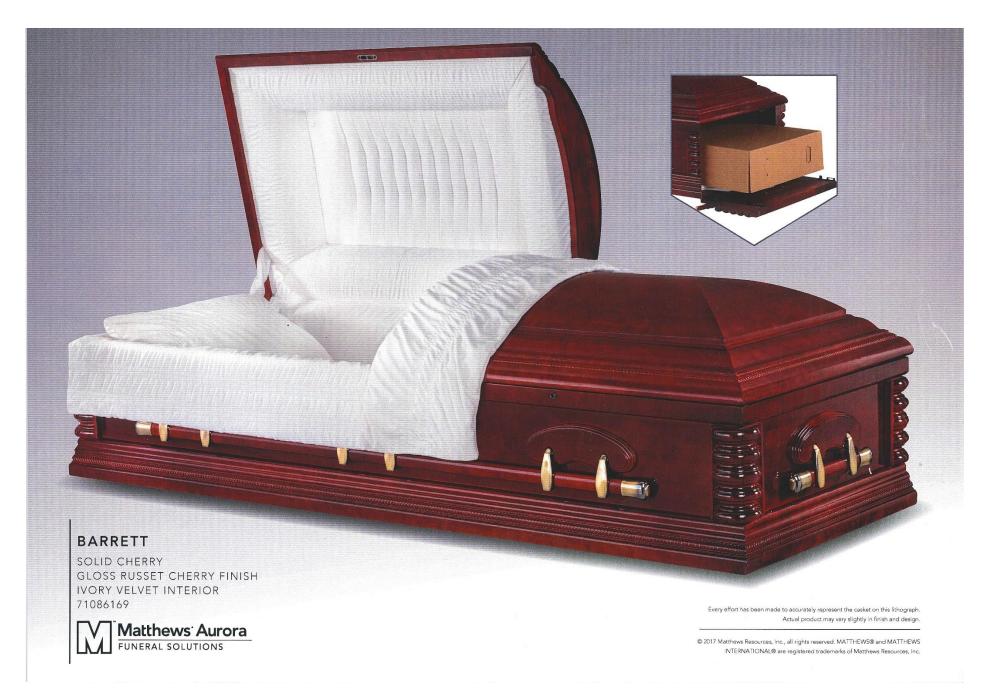

20 ga steel, Alex, metallic black, white crepe interior, non gasketed

20 ga steel, Claire, silver, oyster crepe interior, non gasketed

Rental - Barrett, solid cherry, gloss russet cherry finish, ivory velvet interior, includes insert