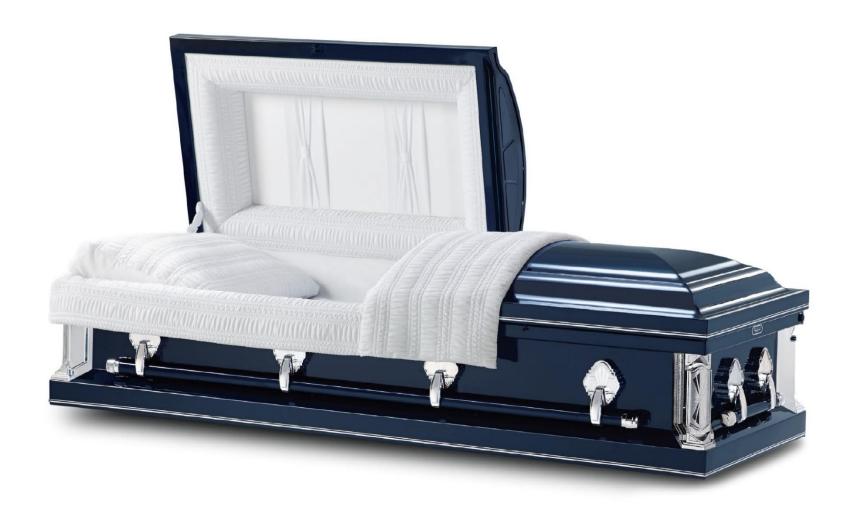

20 ga steel, Sentry, orchid, pink crepe interior, non gasketed

20 ga steel, Delane, metallic blue, oyster crepe interior, non gasketed

18 ga steel, Franklin, bronze and ebony, beige velvet interior, gasketed