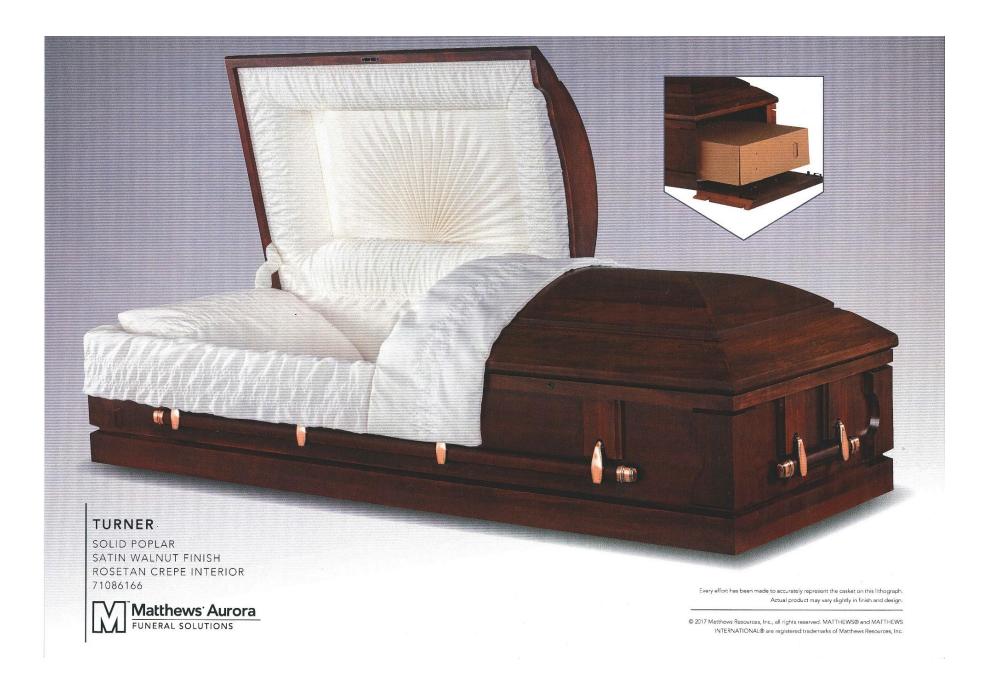

Rental - Turner, solid poplar, satin walnut finish, rosetan crepe interior, includes insert

Alternative cremation container, cardboard

Combination tray, wood and cardboard with cardboard insert (shipping with no casket)