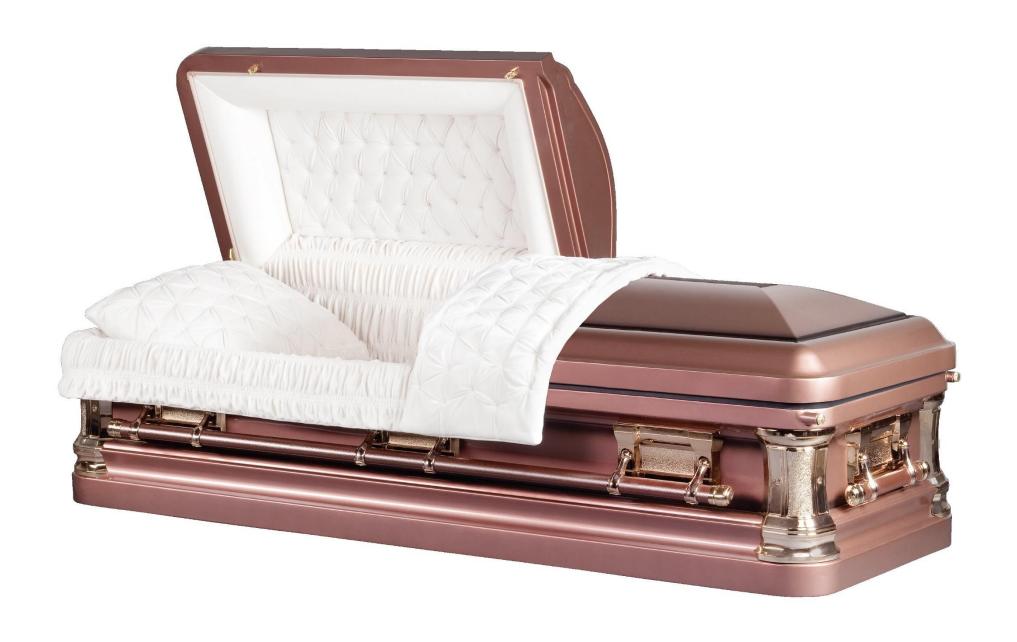

20 ga steel, Sentry, orchid, pink crepe interior, non gasketed

20 ga steel, Delane, metallic blue, oyster crepe interior, non gasketed

18 ga steel, Franklin, bronze and ebony, beige velvet interior, gasketed