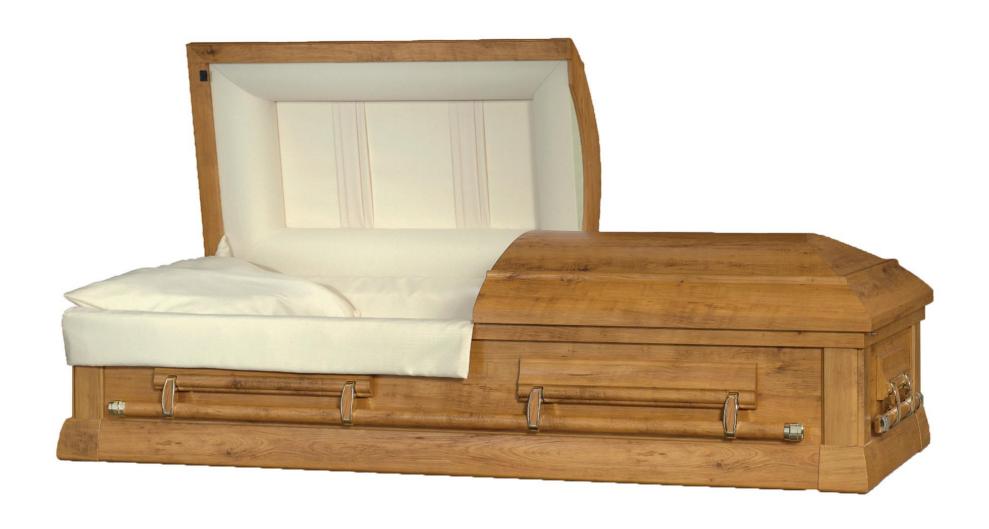

Pieta, poplar, polished dark walnut finish, rosetan crepe interior

Dakota, poplar, medium satin, khaki basket weave interior

Bancroft, engineered wood, amber pine finish, beige linen interior

Homestead, engineered wood, cherry medium laminate, rosetan crepe interior