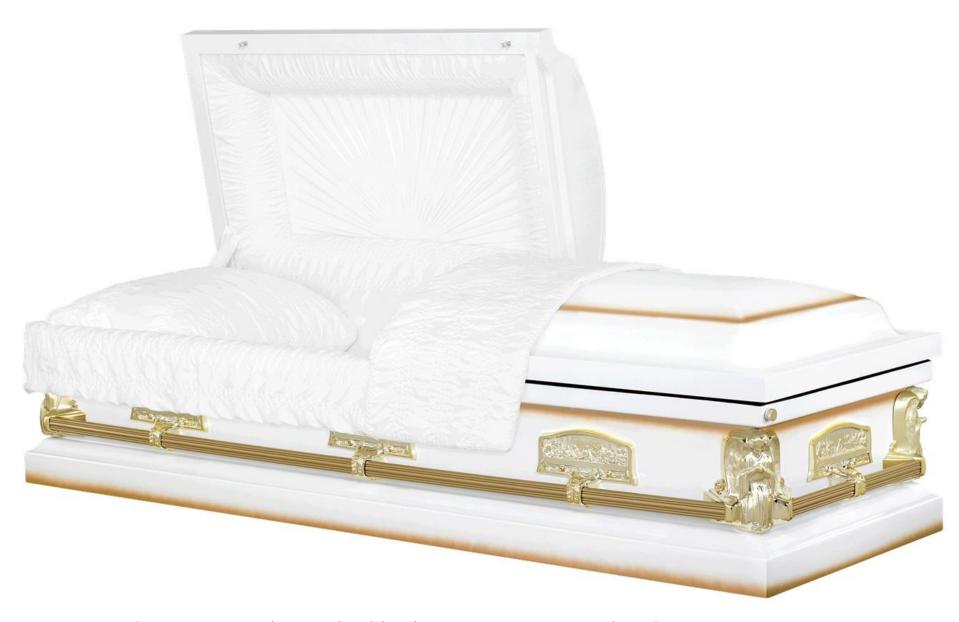

Logan, plywood, dark cherry stain, white cotton interior

Wood and corrugated fiberboard, blue-gray cloth, white crepe interior

Fiberboard, slip top, gray cloth, white crepe interior

20 ga steel, Reverence, white and gold, white crepe interior, gasketed