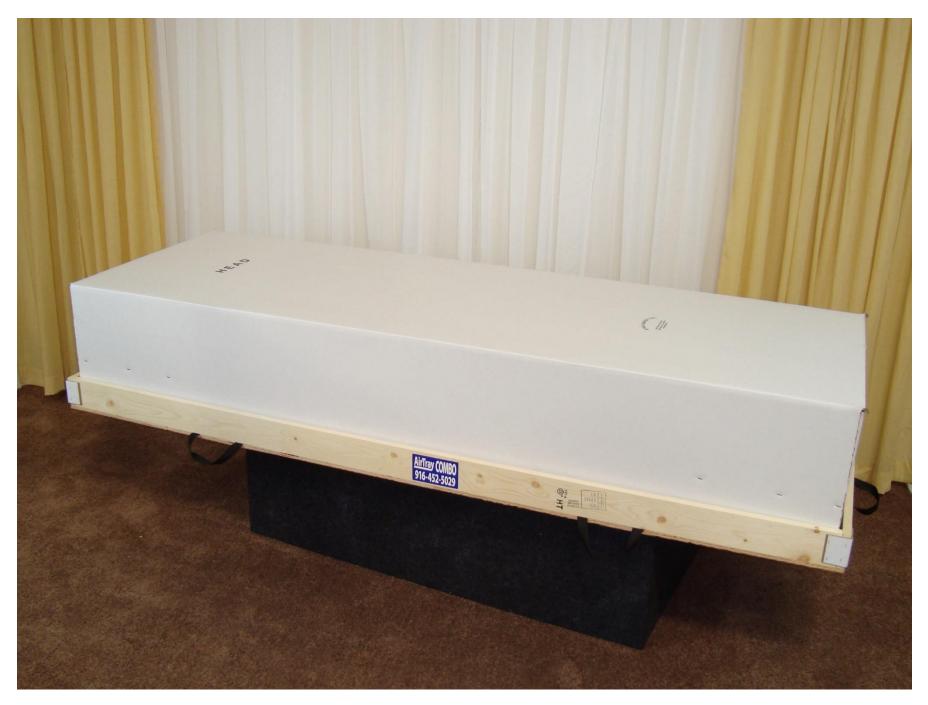

l velvet interior, gasketed



18 ga steel, Patriot, pewter, oyster crepe interior with flag panel, gasketed



18 ga steel, Kerrigan, brushed orchid, pink velvet interior with rose panel, gasketed



20 ga steel, Sentry, orchid, pink crepe interior, non gasketed



20 ga steel, Delane, metallic blue, oyster crepe interior, non gasketed



18 ga steel, Franklin, bronze and ebony, beige velvet interior, gasketed



20 ga steel, Alex, metallic black, white crepe interior, non gasketed



20 ga steel, Claire, silver, oyster crepe interior, non gasketed



Rental - Barrett, solid cherry, gloss russet cherry finish, ivory velvet interior, includes insert



Rental - Turner, solid poplar, satin walnut finish, rosetan crepe interior, includes insert



Alternative cremation container, cardboard



Combination tray, wood and cardboard with cardboard insert (shipping with no casket)



Air tray, wood and cardboard (shipping a casket)