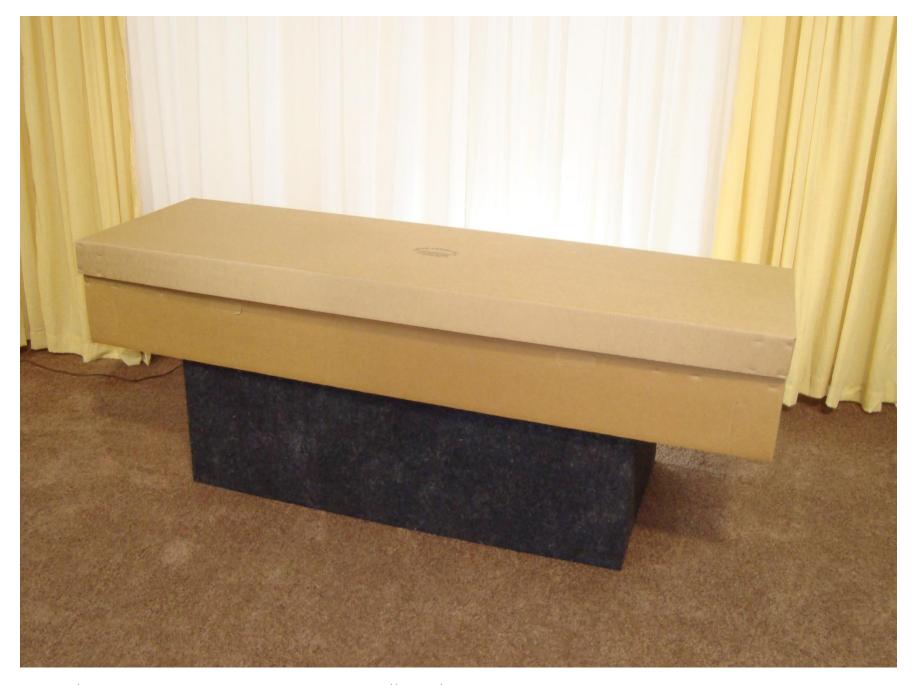

Rental - Turner, solid poplar, satin walnut finish, rosetan crepe interior, includes insert

Alternative cremation container, cardboard

Combination tray, wood and cardboard with cardboard insert (shipping with no casket)