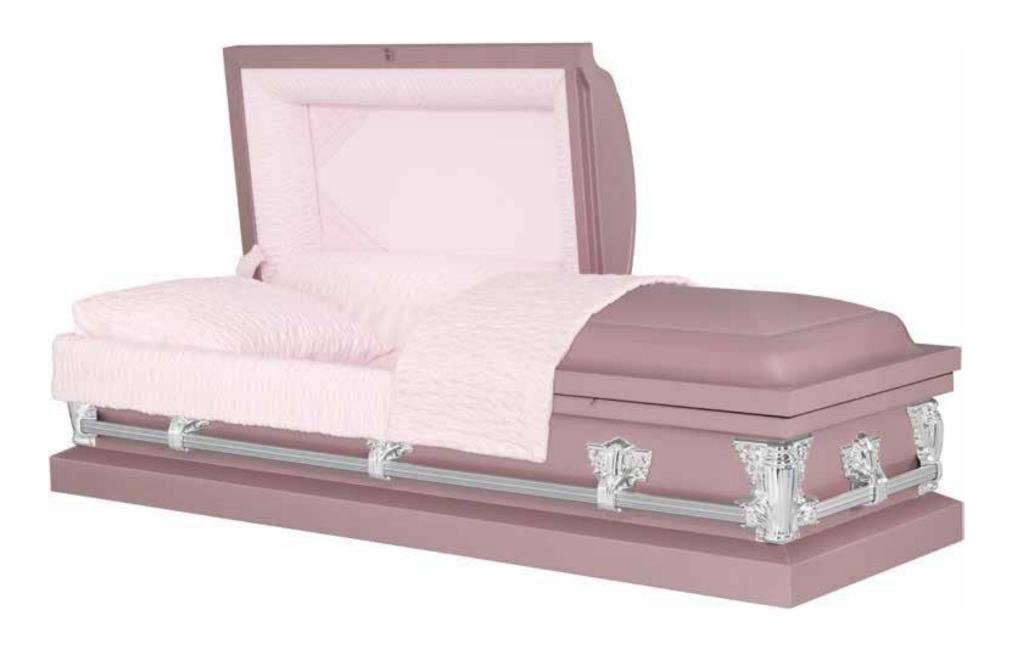

20 ga steel, Sentry, orchid, pink crepe interior, non gasketed

20 ga steel, Delane, metallic blue, oyster crepe interior, non gasketed

18 ga steel, Franklin, bronze and ebony, beige velvet interior, gasketed