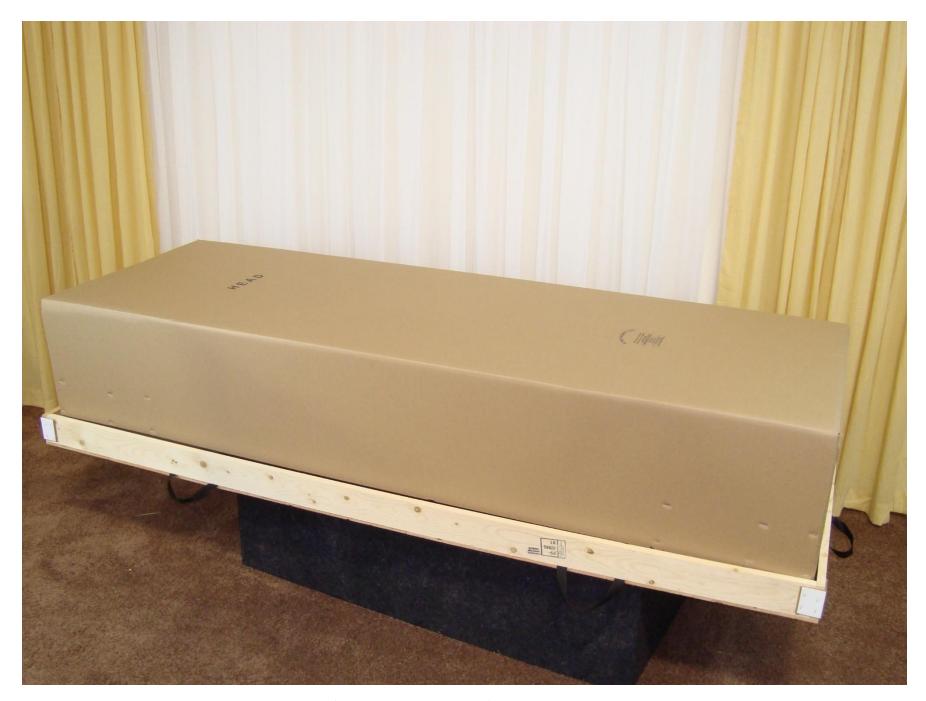

flag panel, gasketed



18 ga steel, Kerrigan, brushed orchid, pink velvet interior with rose panel, gasketed



20 ga steel, Sentry, orchid, pink crepe interior, non gasketed



20 ga steel, Delane, metallic blue, oyster crepe interior, non gasketed



18 ga steel, Franklin, bronze and ebony, beige velvet interior, gasketed



20 ga steel, Alex, metallic black, white crepe interior, non gasketed



20 ga steel, Claire, silver, oyster crepe interior, non gasketed



Rental - Barrett, solid cherry, gloss russet cherry finish, ivory velvet interior, includes insert



Rental - Turner, solid poplar, satin walnut finish, rosetan crepe interior, includes insert



Alternative cremation container, cardboard



Combination tray, wood and cardboard with cardboard insert (shipping with no casket)



Air tray, wood and cardboard (shipping a casket)