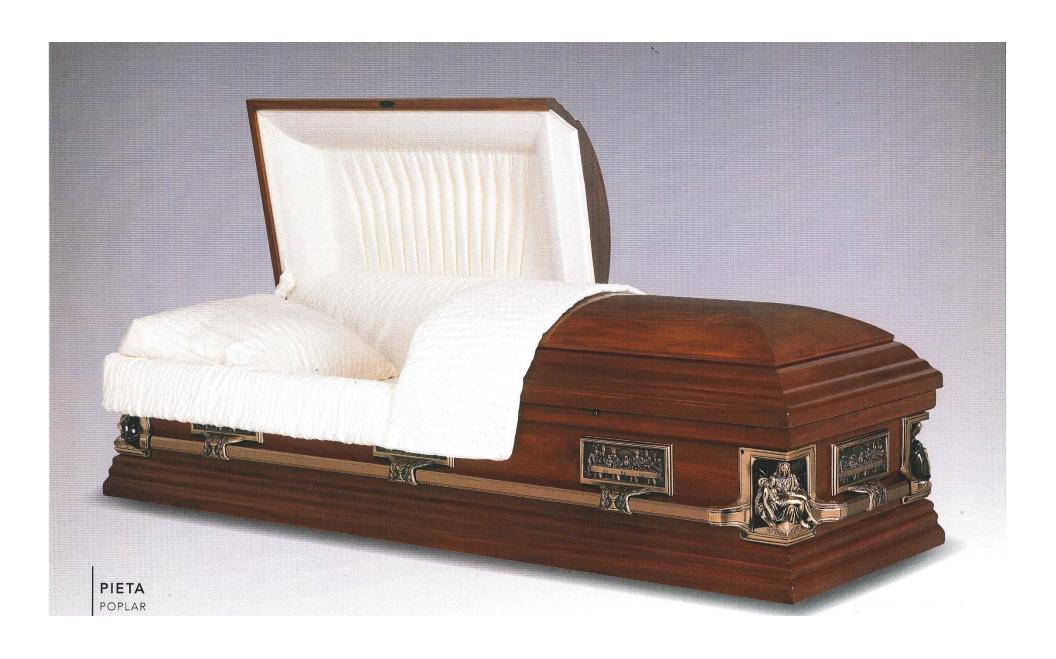

Pieta, poplar, polished dark walnut finish, rosetan crepe interior

Dakota, poplar, medium satin, khaki basket weave interior

Bancroft, engineered wood, amber pine finish, beige linen interior

Homestead, engineered wood, cherry medium laminate, rosetan crepe interior