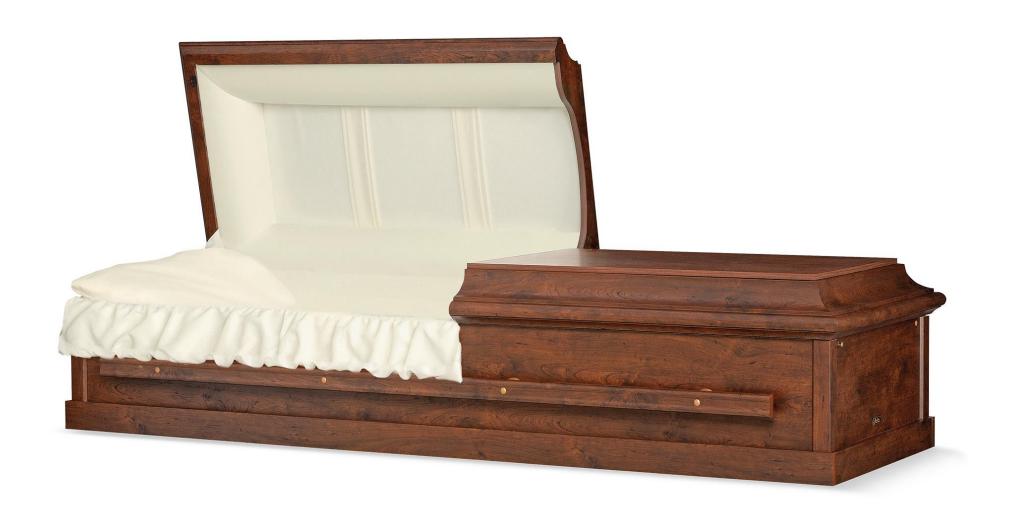

20 ga steel, Alex, metallic black, white crepe interior, non gasketed

20 ga steel, Claire, silver, oyster crepe interior, non gasketed

Rental - Barrett, solid cherry, gloss russet cherry finish, ivory velvet interior, includes insert

Rental - Turner, solid poplar, satin walnut finish, rosetan crepe interior, includes insert

Alternative cremation container, cardboard

Combination tray, wood and cardboard with cardboard insert (shipping with no casket)