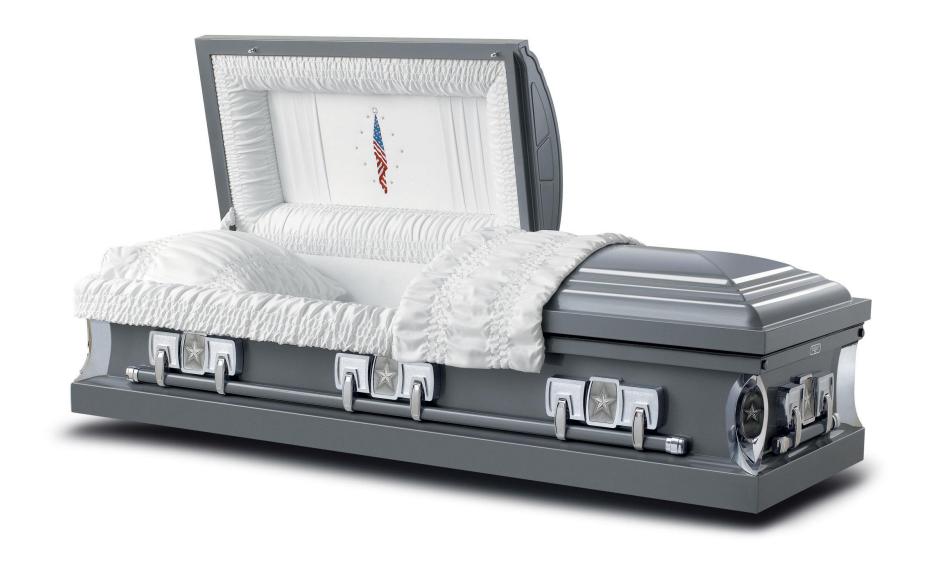

18 ga steel, Colonnade, almond, natural velvet interior, gasketed

18 ga steel, Patriot, pewter, oyster crepe interior with flag panel, gasketed

18 ga steel, Kerrigan, brushed orchid, pink velvet interior with rose panel, gasketed