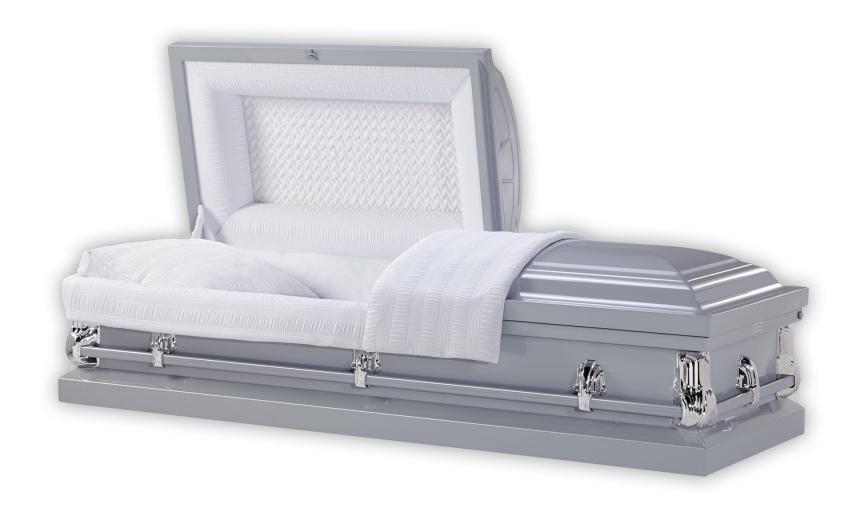

20 ga steel, Alex, metallic black, white crepe interior, non gasketed

20 ga steel, Claire, silver, oyster crepe interior, non gasketed

Rental - Barrett, solid cherry, gloss russet cherry finish, ivory velvet interior, includes insert