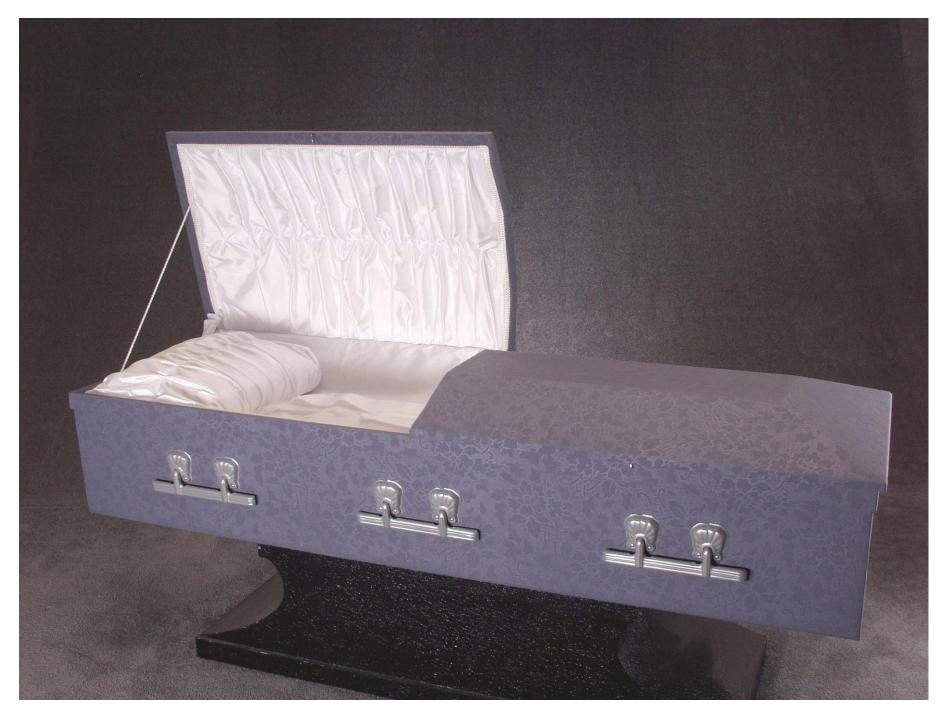

Logan, plywood, dark cherry stain, white cotton interior

Wood and corrugated fiberboard, blue-gray cloth, white crepe interior

Fiberboard, slip top, gray cloth, white crepe interior

20 ga steel, Reverence, white and gold, white crepe interior, gasketed