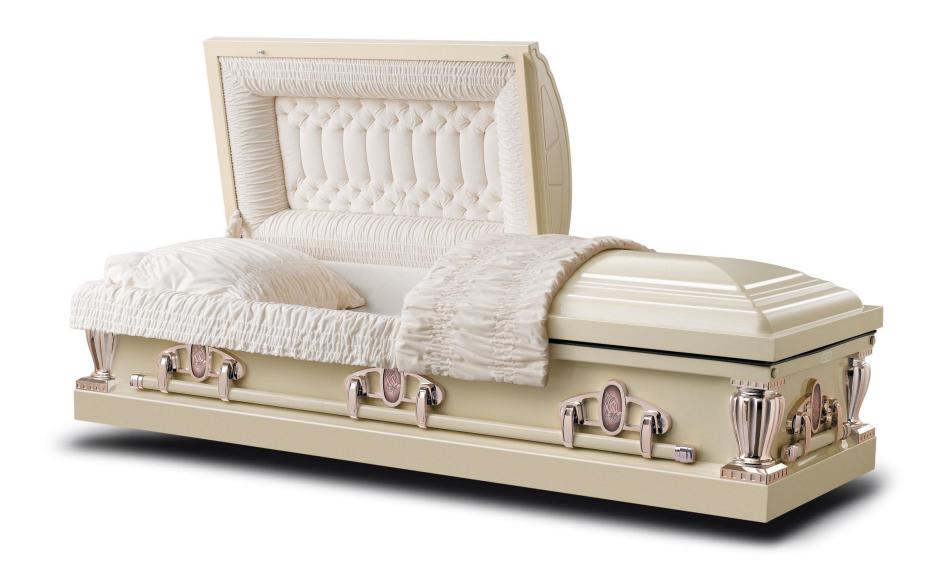

18 ga steel, Colonnade, almond, natural velvet interior, gasketed

18 ga steel, Patriot, pewter, oyster crepe interior with flag panel, gasketed

18 ga steel, Kerrigan, brushed orchid, pink velvet interior with rose panel, gasketed