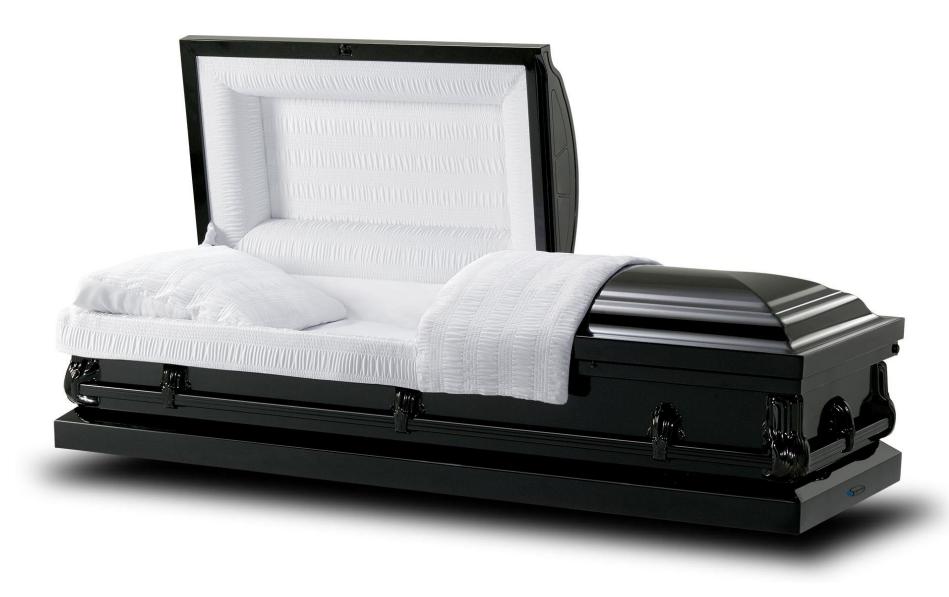

20 ga steel, Alex, metallic black, white crepe interior, non gasketed

20 ga steel, Claire, silver, oyster crepe interior, non gasketed

Rental - Barrett, solid cherry, gloss russet cherry finish, ivory velvet interior, includes insert