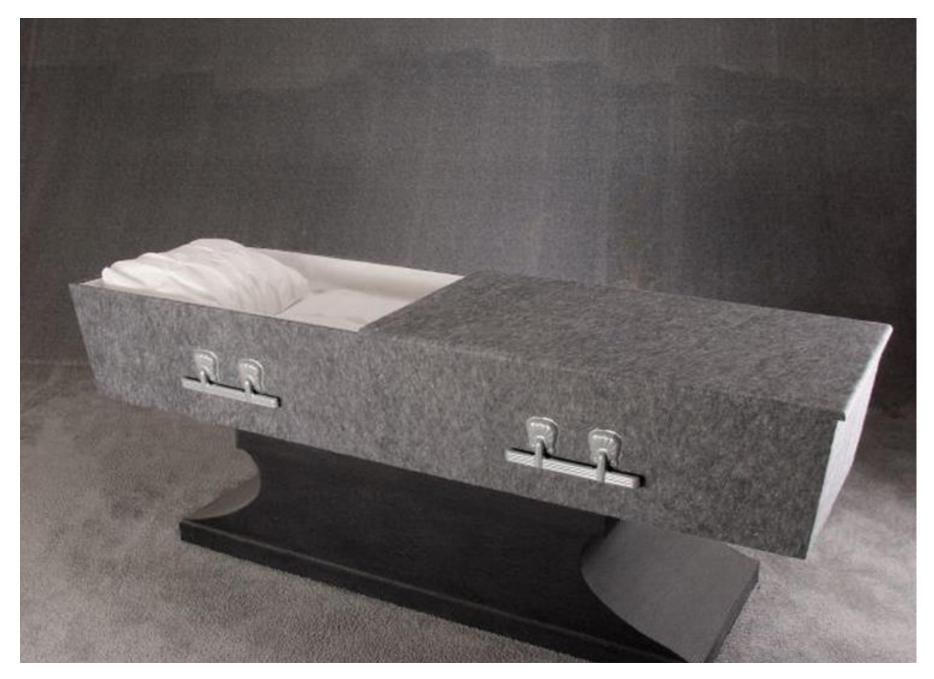

Logan, plywood, dark cherry stain, white cotton interior

Wood and corrugated fiberboard, blue-gray cloth, white crepe interior

Fiberboard, slip top, gray cloth, white crepe interior

20 ga steel, Reverence, white and gold, white crepe interior, gasketed