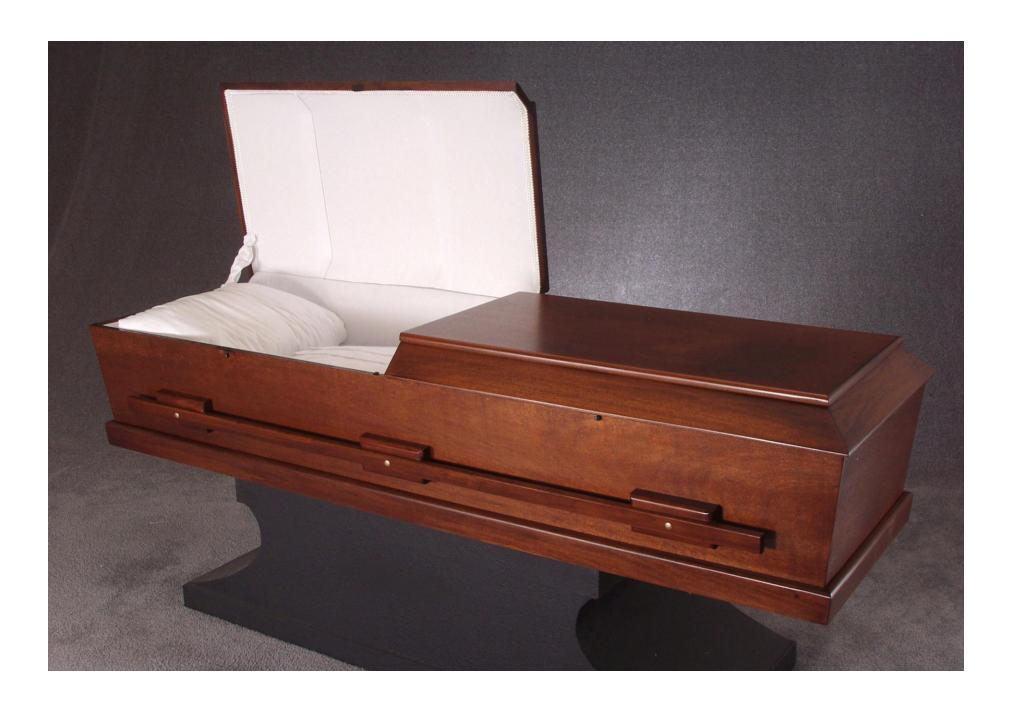

Pieta, poplar, polished dark walnut finish, rosetan crepe interior

Dakota, poplar, medium satin, khaki basket weave interior

Bancroft, engineered wood, amber pine finish, beige linen interior

Homestead, engineered wood, cherry medium laminate, rosetan crepe interior