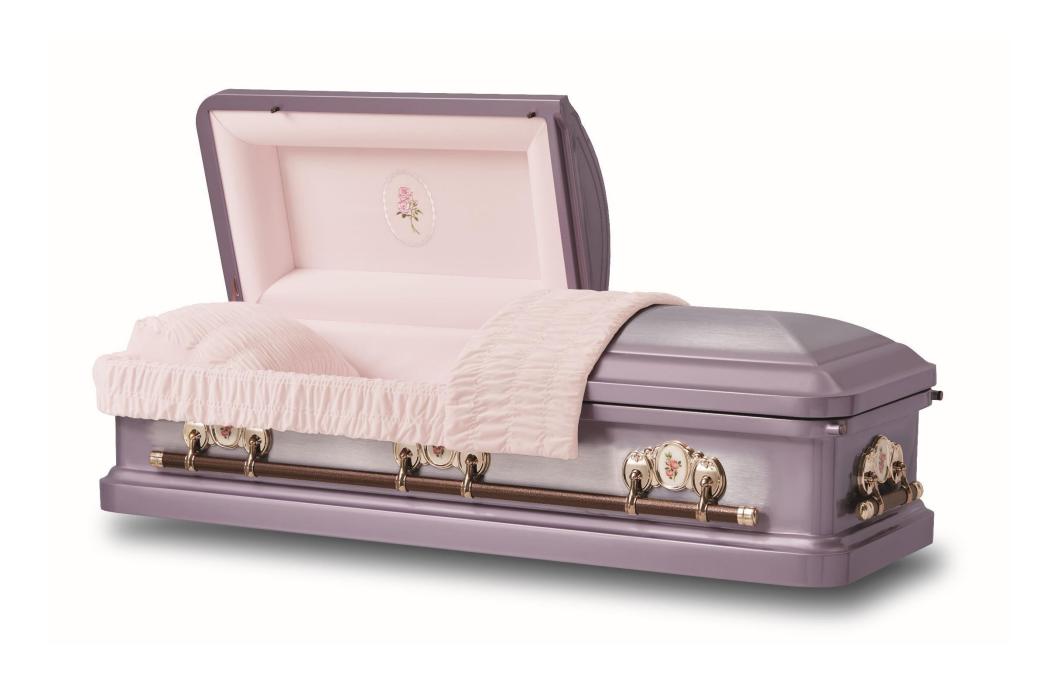

18 ga steel, Colonnade, almond, natural velvet interior, gasketed

18 ga steel, Patriot, pewter, oyster crepe interior with flag panel, gasketed

18 ga steel, Kerrigan, brushed orchid, pink velvet interior with rose panel, gasketed